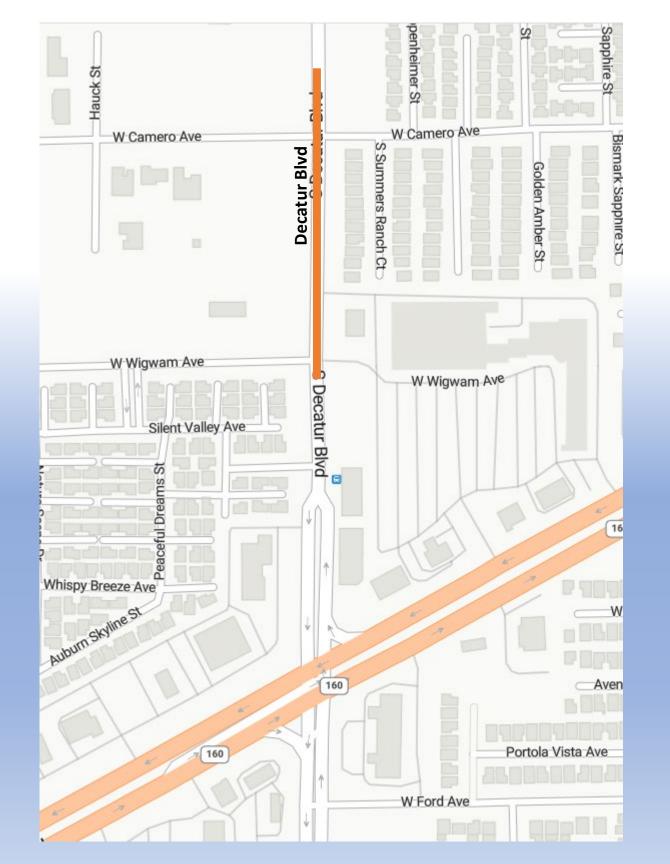

## **Traffic Restrictions April 6 - 12**

Decatur Blvd from Wigwam Ave to Blue Diamond Road
Working Hours 7:00am - 3:30pm
Lane Closure 24 Hours

• 1 Lane Open SB & NB from Camero to Wigwam Ave