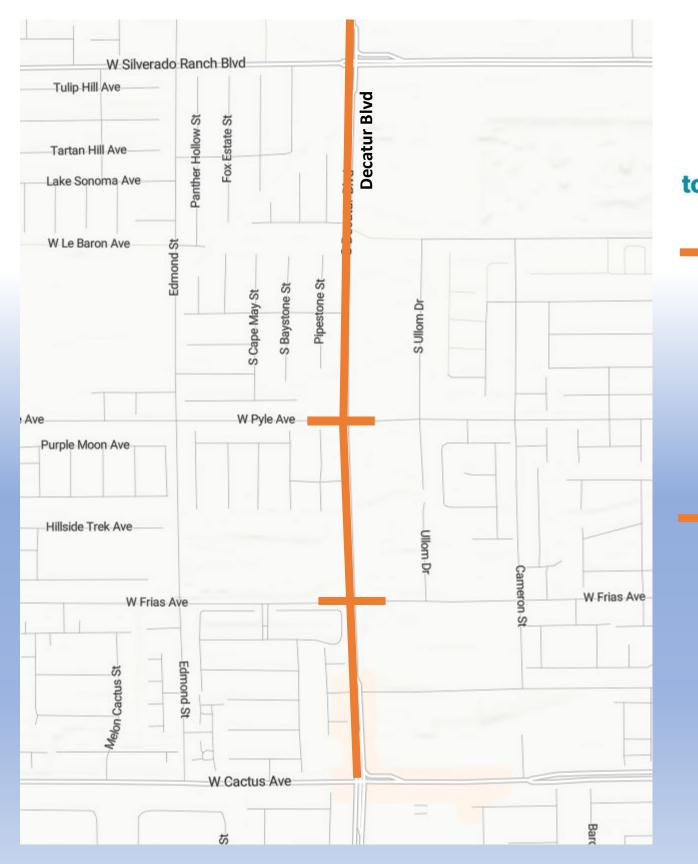

## **Traffic Restrictions April 6 - 12**

Decatur Blvd from Cactus Ave to Silverado Ranch
Working Hours 7:00am - 3:30pm
Lane Restrictions 24 Hours

- 1 Lane Open Northbound and Southbound Decatur between Cactus and Silverado Ranch.
- Dedicated Left Turn Lanes at Silverado Ranch.

Frias & Pyle Avenue
Working Hours 7:00am - 3:30pm
Lane Restrictions 24 Hours

- Half Road Closure
- 1 Lane Open Westbound and Eastbound at the intersection